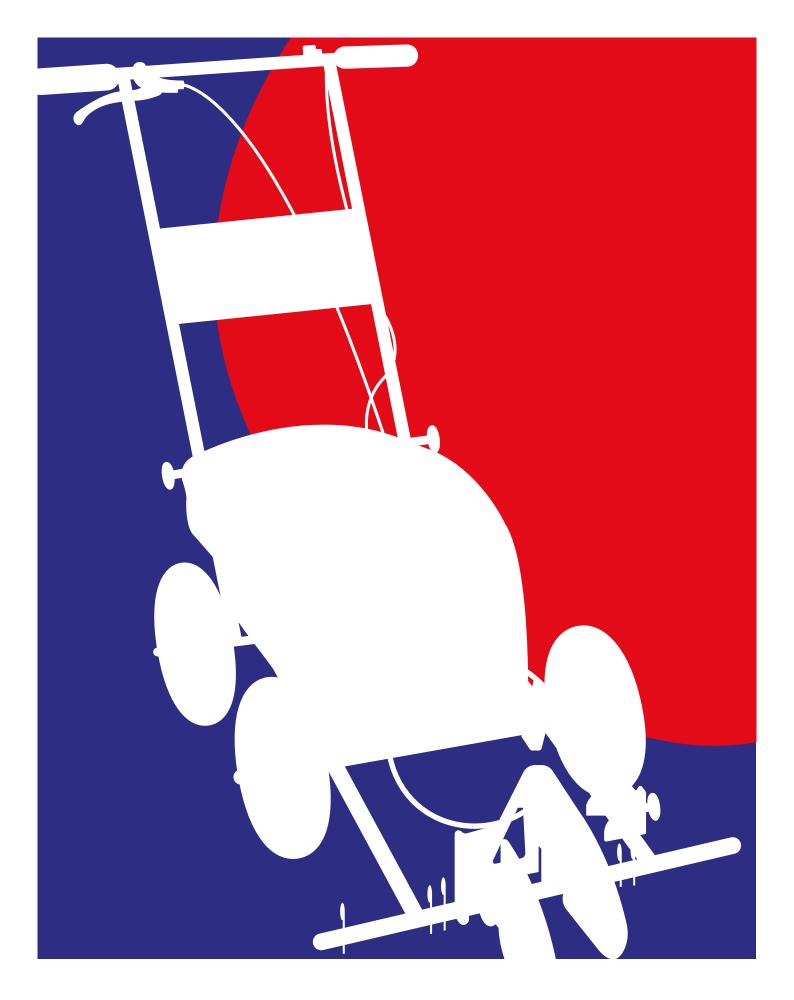

### **MODULA G4**

de très haute performance circuit.

Machine de traçage électrique à débits variable en fonction spécialement élaborée pour la des buses. L'alimentation de réalisation des lignes délimitant MODULA G4 est assurée par une les surfaces des terrains de batterie sèche de 12 V/17Ah dont sports engazonnés, stabilisés l'autonomie permet le traçage et synthétiques. Équipée de 8 terrains. Réservoir de 30 d'une pompe électrique auto- litres pour la peinture. Réservoir amorçante de 12V à membrane de 5 litres pour le rinçage du

### **MODULA ONE**

de très haute performance prêtes à l'emploi.

Machine de traçage électrique à débits variable en fonction spécialement élaborée pour la des buses. L'alimentation de réalisation des lignes délimitant MODULA ONE est assurée par les surfaces des terrains de une batterie sèche de 12 V/17Ah sports engazonnés, stabilisés dont l'autonomie permet le et synthétiques. Équipée traçage de 8 terrains. Conçue d'une pompe électrique auto- pour accueillir les jerricans de amorçante de 12V à membrane tous les concepts de peintures

### MODULA R3

Machine de traçage à rouleaux barboteur, au rouleau applicateur. striés pour assurer un meilleur pratique. report de la peinture du rouleau

spécialement élaborée pour la Les rouleaux de transfert sont réalisation des lignes délimitant striés pour une consommation les surfaces des terrains de et un traçage optimisés. Bac de sports engazonnés. Équipée d'un 12 litres pour la peinture. Bonde système de rouleaux de transfert de vidange latérale. Maniable et

### **ROL TRACER PAT**

Machine de traçage spéciale application POUDRE À TRACER (PAT) pour terrains de sport engazonnés et stabilisés. Réservoir de 35kg. Sans entretien.