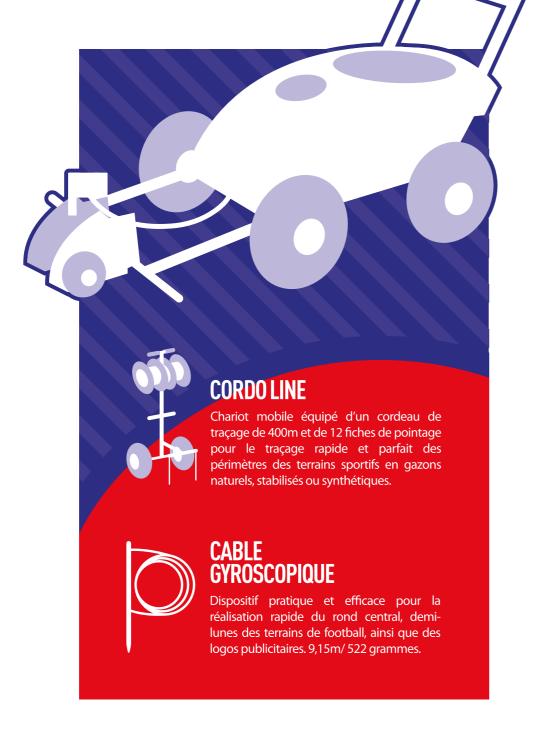

### MATÉRIELS DE TRAÇAGE

- 9. MODULA G4
- 9. MODULA ONE
- 9. MODULA R3
- 9. ROL TRACER PAT
- 10. BUSE BASSE CONSOMMATION
- 10. MARK 0 SOL
- 10. **KPPT**
- 10. CORDO LINE
- 10. CABLE GYROSCOPIQUE

#### Un problème? Nos solutions

Nous collaborons avec nos clients pour trouver les solutions les plus adaptées à leurs besoins. Ainsi, nous vous proposons des produits réalisés sur mesures pour toutes vos problématiques.